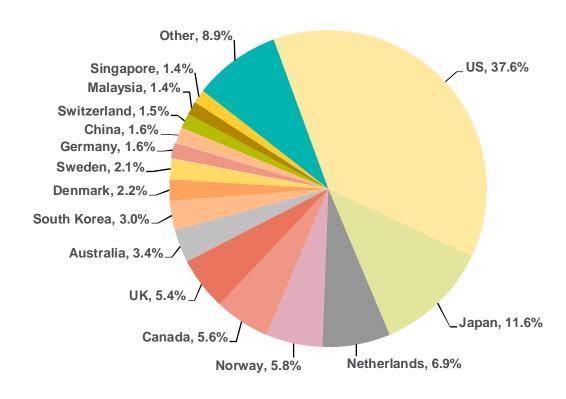

### **Total value of fund assets Split by fund domicile**

| Country     | No. funds |
|-------------|-----------|
| US          | 128       |
| Japan       | 15        |
| Netherlands | 13        |
| Norway      | 1         |
| Canada      | 19        |
| UK          | 27        |
| Australia   | 16        |
| South Korea | 3         |
| Denmark     | 8         |
| Sweden      | 7         |
| Germany     | 10        |
| China       | 1         |
| Switzerland | 11        |
| Malaysia    | 2         |
| Singapore   | 1         |
| Other       | 38        |
| Total       | 300       |

Note: 'Other' includes the following markets: Belgium, Brazil, Chile, Colombia, Finland, France, India, Ireland, Kuwait, Luxembourg, Mexico, New Zealand, Peru, Philippines, Portugal, Russia, South Africa, Spain, Taiwan, Thailand and Vietnam.