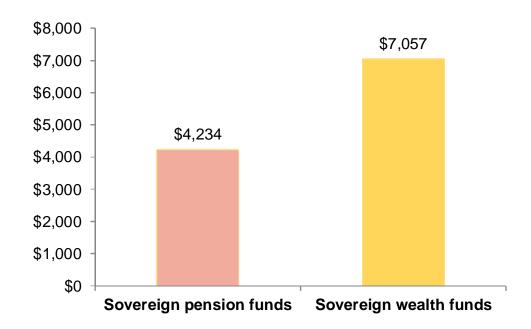

### Sovereign pension funds vs. Sovereign wealth funds (in US\$ billion)

- As of December 2014, sovereign wealth funds (SWF) accounted for US\$ 7,057 billion in assets, while sovereign pension funds totaled US\$ 4,234 billion.
- According to the SWF Institute, sovereign wealth funds' assets grew by 15.6% during 2014, compared to 0.6% for the sovereign pension funds in the TW/P&I 300 study.