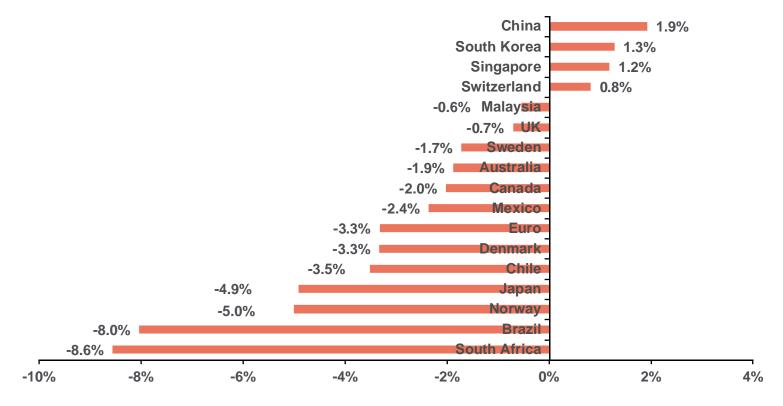

### Annualised change in exchange rates (LC against US\$) 31 December 2009 to 31 December 2014

- Considering currency variations in main pension markets, only local currencies (LC) in China, South Korea, Singapore and Switzerland appreciated against the US dollar over the period 2009-2014.
- On the other hand, LC in South Africa, Brazil, Norway and Japan experienced a significant depreciation against the US dollar over the five-year period.