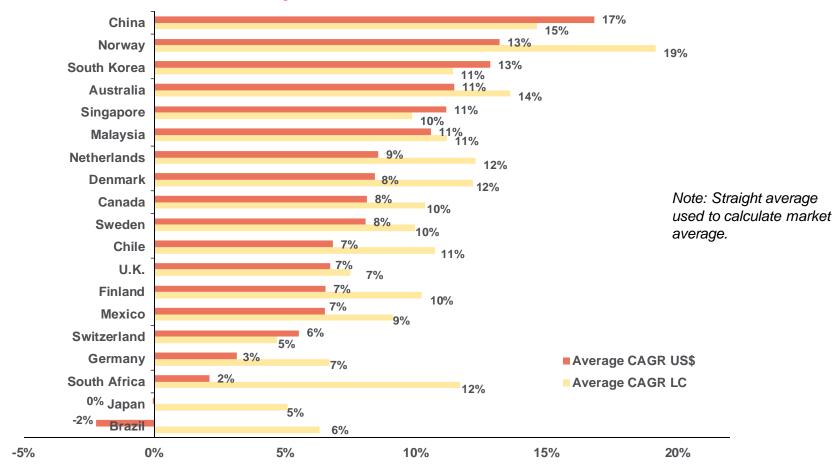

### 2009-2014 annualised growth of assets of top 20 funds Split by fund domicile – in local currency

- When looking at growth rates in local currency, the image changes slightly. Norway now shows the highest growth rate (19.2%), followed by China (14.6%) and Canada (13.3%).
- Growth rates for funds in China, South Korea, and Singapore were higher in US\$ terms.
   For the rest of the countries, however, growth rates were higher when measured in local currency given the strong appreciation of the US dollar over the last year.