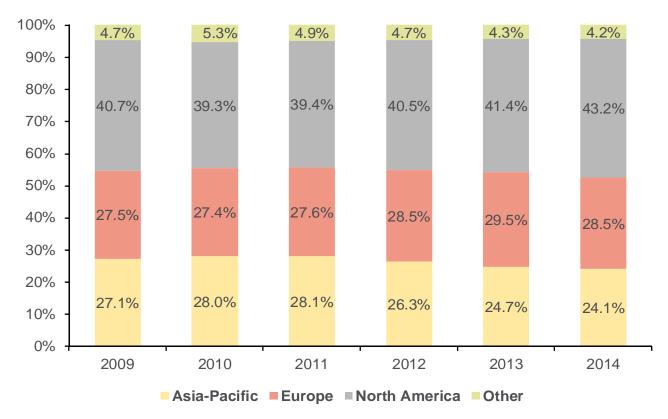

#### **Executive summary**

- Assets under management (AUM) of the world's largest pension funds totalled US\$15.4 trillion in 2014.
- Funds' AUM increased by 3.4% in 2014, compared to 6.2% in 2013.
- The top 20 funds had a growth rate of 3.9% in 2014, a slightly higher increase than the overall ranking.
- North America remained the largest region in terms of AUM, accounting for 43.2% of all assets in the research.
- Europe was the second-largest region (28.5%), followed by Asia-Pacific (24.1%).
- North America experienced the most noticeable annualized growth during the period 2009-2014 (7.6%), continuing the good performance since the 2008 recession. Europe and Asia-Pacific showed growth rates of 7.1% and 3.9%, respectively.

### Total value of assets of top 300 funds Split by fund domicile

- North America remains the largest region in terms of AUM and number of funds. Although the region has mostly recovered its share in the top 300 since 2008 (44.9%), it has not yet reached pre-crisis levels.
- On the other hand, Asia-Pacific has experienced a continuous decrease in its share in the top 300 since 2011.