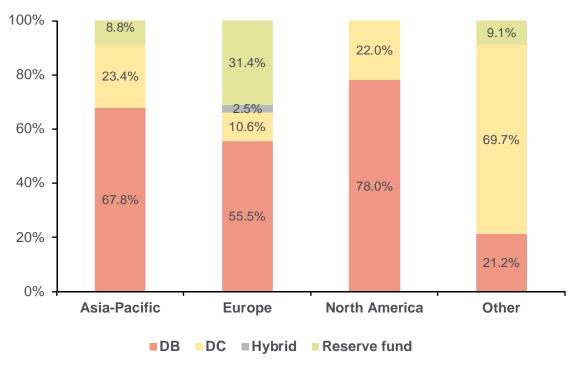

## **Total value of fund assets Split by DB/DC plan and fund domicile**

Note: Disclosure by type of fund was available for 276 funds, accounting for 95% of AUM in the P&I/TW 300.

- DB plans dominated in North America and Asia-Pacific where they represented 78% and 68% of their AUM in the ranking, respectively.
- On the other hand, DC plans accounted for a significant share of the assets in the "Other" region (70%), in particular in Latin American countries.
- Reserve funds strengthened their position in Asia-Pacific and "Other" markets, but their share slightly decreased in Europe.