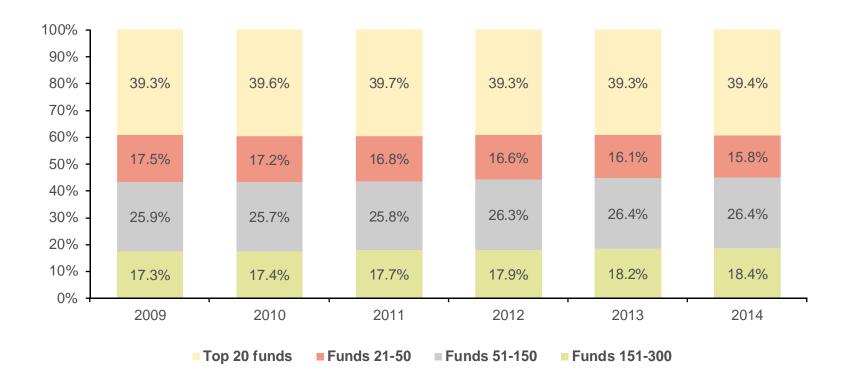

Distribution by size segment

### **Concentration of fund assets**Split by segment

The distribution of AUM by fund size experienced little change during the last five years.
 The top 50 funds comprised more than 55% of the total AUM in the ranking.

### **Concentration of fund assets Split by segment**

• All segments have grown considerably during the five-year period 2009-2014, being the segment 21-50 the one showing the lowest annualised growth rate (4.2%).