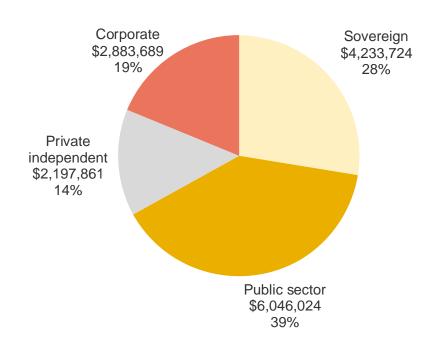

### Assets by type of fund (in US\$ million)

#### **Distribution by Assets**

#### Distribution by number of funds

- Sovereign funds those directly controlled by the state.
- Public sector funds covering public sector workers in provincial or state sponsored plans.
- Private independent funds private sector organizations authorized to manage pension plans from different employers.
- Corporate funds covering workers in company sponsored pension plans.
- Sovereign and public sector funds accounted for 66.9% of the total AUM in the ranking, almost the same as in 2013 (67.0%).