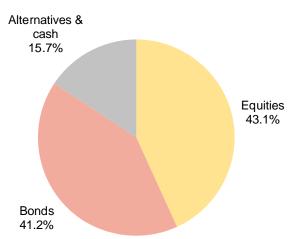

#### Weighted average

- The simple average portfolio for the top 20 funds showed that 39.5% of the assets were invested in fixed income securities, 42.2% in equities and 18.3% in alternatives and cash.
- The weighted average of the allocations showed a higher percentage for investments in both fixed income (41.2%) and equity (43.1%) and a decrease in alternatives & cash (15.7%).