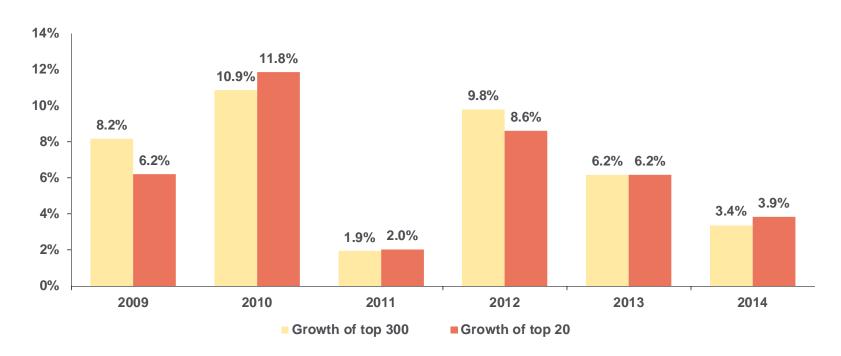

### Annual growth of fund assets 300 funds vs. top 20

Annualised growth of top 300 over 5 years: 6.4% Annualised growth of top 20 over 5 years: 6.5%

- The AUM of the top 20 funds increased by 3.9% in 2014, compared to 3.4% for the overall ranking.
- Looking at the CAGR for the last five years, the top 20 and 300 funds have shown similar growth rates (6.5% and 6.4%, respectively).