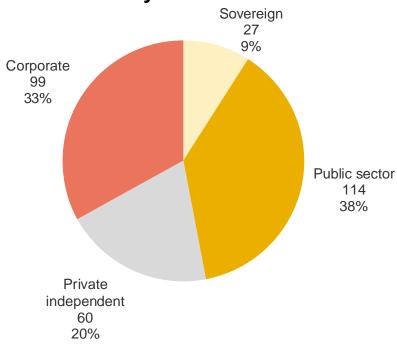

### Assets by type of fund (in US\$ million)

#### Distribution by number of funds

- Sovereign funds those directly controlled by the state.
- Public sector funds covering public sector workers in provincial or state sponsored plans.
- Private independent funds private sector organizations authorized to manage pension plans from different employers.
- Corporate funds covering workers in company sponsored pension plans.
- Sovereign and public sector funds accounted for 66.9% of the total AUM in the ranking, almost the same as in 2013 (67.0%).