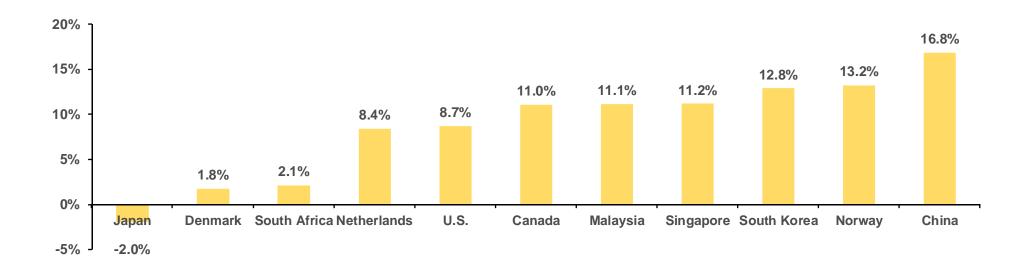

### 2009-2014 annualised growth of assets of top 20 funds Split by fund domicile – in US\$

- The highest growth in the top 20 funds in the period 2009-2014 was experienced by China, followed by the funds in Norway, South Korea and Singapore.
- The Japanese funds experienced the lowest growth over the same period, the only negative rate in the top 20.