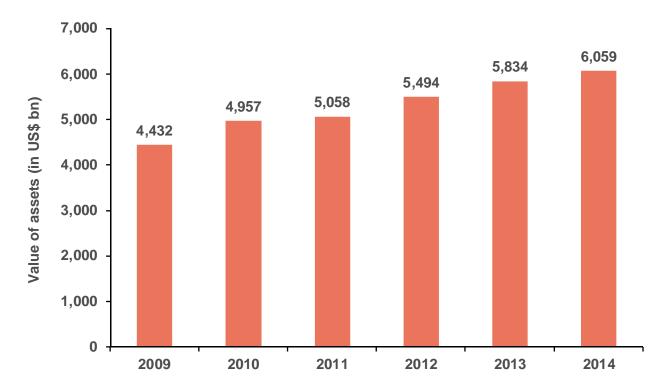

### Total value of top 20 fund assets 2009 to 2014

- The AUM for the top 20 pension funds increased by 3.9% during the last year, a slightly higher increase than the overall ranking.
- The top 20 funds accounted for 39.4% of the AUM in the ranking, similar to the last five years.

#### **Major movements in top 20 funds**

- There was one new entrant in the top 20 funds during 2014, ATP (Denmark), replacing Pension Fund Association (Japan).
- The Government Pension Investment Fund of Japan remained at the top of the ranking, where it has been since 2002, with AUM totalling US\$ 1,144 billion in 2014. This fund is almost 30% larger than the second fund in the ranking, the Government Pension Fund of Norway (US\$ 884 billion).
- Within the top 20, the share of US pension funds continued to increase, moving from 23.9% to 25.2% over the last year. This share is still much lower than its pre-crisis level (36% in 2007).
- Asia-Pacific funds' share was 39.7%, down from 43.1% in 2013. This decrease is
  partially explained by the exit of the Pension Fund Association of Japan from the top 20.
- On the contrary, Europe's share increased from 25.2% to 27.1% in the same period.