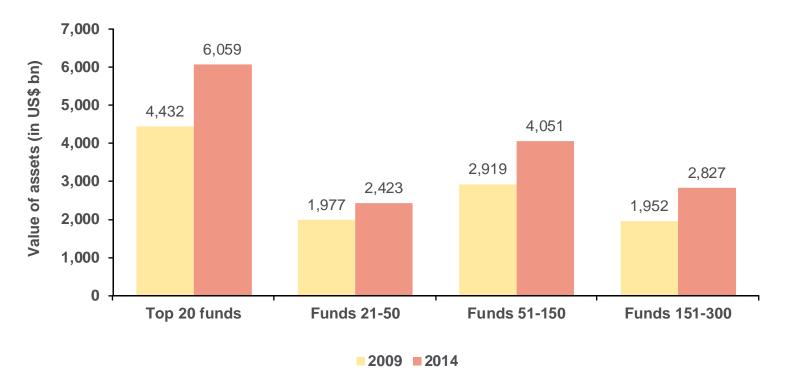

### **Concentration of fund assets**Split by segment

The distribution of AUM by fund size experienced little change during the last five years.
 The top 50 funds comprised more than 55% of the total AUM in the ranking.

### **Concentration of fund assets Split by segment**

• All segments have grown considerably during the five-year period 2009-2014, being the segment 21-50 the one showing the lowest annualised growth rate (4.2%).