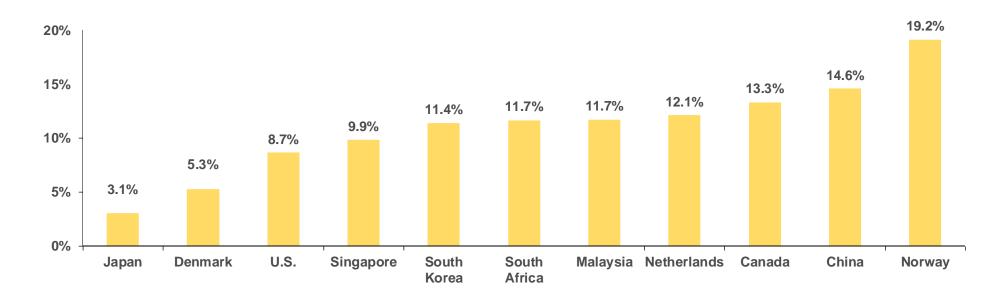

### 2009-2014 annualised growth of assets of top 20 funds Split by fund domicile – in local currency

- When looking at growth rates in local currency, the image changes slightly. Norway now shows the highest growth rate (19.2%), followed by China (14.6%) and Canada (13.3%).
- Growth rates for funds in China, South Korea, and Singapore were higher in US\$ terms.
   For the rest of the countries, however, growth rates were higher when measured in local currency given the strong appreciation of the US dollar over the last year.