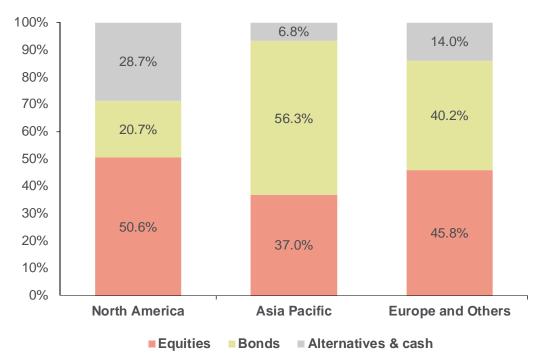

### Total value of fund assets Split by asset allocation and fund domicile of the top 20 funds

- The weighted average results were heavily influenced by the allocation of the Government Pension Investment fund of Japan and the rest of the Asia-Pacific funds which invested 56.3% of the assets in fixed income.
- North American funds, on the other hand, invested a higher share in equities (50.6%), while Europe and the 'Other' markets have shown a more balanced allocation between equities and fixed income (45.8% and 40.2%, respectively).