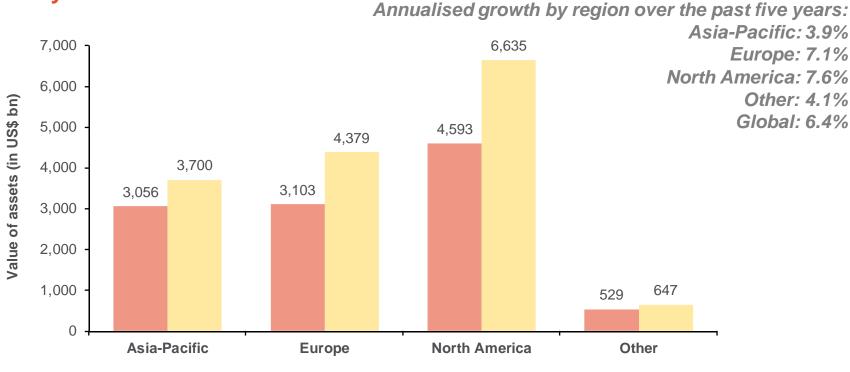

#### Split by fund domicile

• The most noticeable growth during the period 2009-2014 was experienced by the North American funds (7.6%), continuing the good performance since the 2008 recession.

2009 2014

 Europe and Asia-Pacific showed growth rates of 7.1% and 3.9% respectively, while the Latin American and African funds increased their assets by 4.1% during the period.

25

### Total value of assets of top 300 funds Split by fund domicile

- North America remains the largest region in terms of AUM and number of funds. Although the region has mostly recovered its share in the top 300 since 2008 (44.9%), it has not yet reached pre-crisis levels.
- On the other hand, Asia-Pacific has experienced a continuous decrease in its share in the top 300 since 2011.