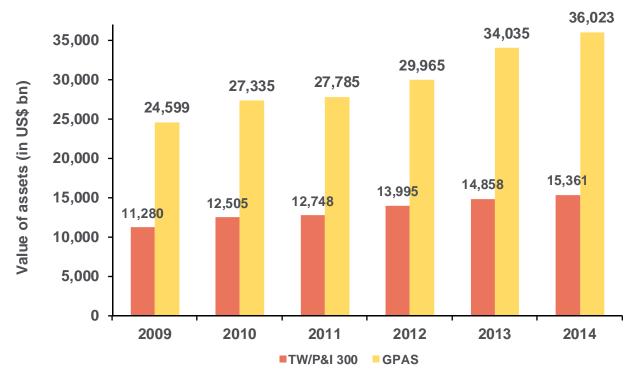

### Total value of assets 2009 to 2014

\*The Global Pension Asset Study (GPAS) is a Towers Watson study which gathers yearly data on total assets, asset allocation, and plan structure for occupational pension plans in Australia, Brazil, Canada, France, Germany, Hong Kong, Ireland, Japan, Malaysia, Mexico Netherlands, South Africa, South Korea, Switzerland, UK and US.

- During 2014, the world's top 300 pension funds experienced a growth of 3.4% (6.2% in 2013) in terms
  of assets under management.
- The cumulative growth in the period 2009-2014 was 36.2%.
- The world's top 300 pension funds represented 42.6% (43.7% in 2013) of the global pension assets, as estimated by GPAS\*.