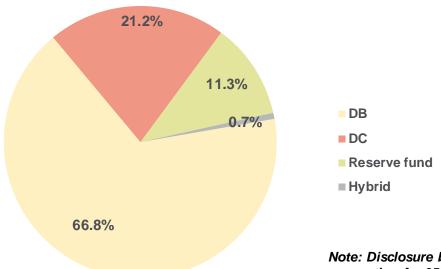

### **Total value of fund assets Split by DB/DC plan**

Note: Disclosure by type of fund was available for 276 funds, accounting for 95% of the AUM in the P&I/TW 300.

- Defined benefit (DB) funds accounted for 66.8% of the disclosed total AUM in the P&I/TW 300 study. This share has remained stable compared to last year.
- DB assets grew by 3.7% in 2014, compared to 4.7% for defined contribution (DC) plans, 1.4% for reserve funds and -2.5% for hybrids.

Note: Hybrid funds are plans that incorporate both DB and DC components. Reserve funds are set aside by a national government to guarantee pension payments in the future. By definition, these funds are characterised by no explicit liabilities and are neither DB or DC.