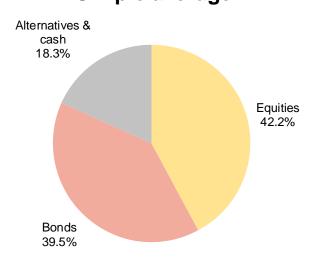

#### Simple average

#### Weighted average

- The simple average portfolio for the top 20 funds showed that 39.5% of the assets were invested in fixed income securities, 42.2% in equities and 18.3% in alternatives and cash.
- The weighted average of the allocations showed a higher percentage for investments in both fixed income (41.2%) and equity (43.1%) and a decrease in alternatives & cash (15.7%).