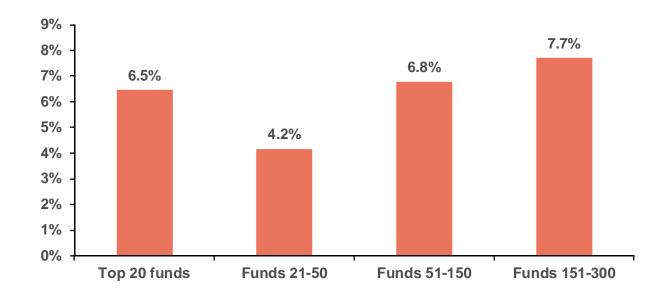

### 2009-2014 annualised growth of assets Split by segment

- The top 20 funds recorded an annualised growth rate considerably higher than the segment 21-50 during the five-year period 2009-2014.
- The two lowest segments have experienced the largest CAGR over the period, having started from very low levels.

### **Concentration of fund assets Split by segment**

• All segments have grown considerably during the five-year period 2009-2014, being the segment 21-50 the one showing the lowest annualised growth rate (4.2%).