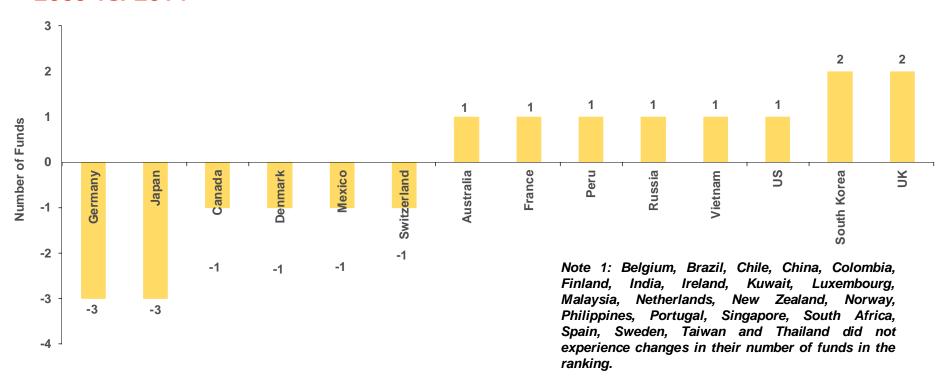

### Change in number of funds in ranking per market 2009 vs. 2014

- A total of 25 new funds have entered the ranking over the last five years.
- The US accounts for 128 funds in the ranking. This country has experienced significant movements in the period 2009-2014 with nine funds leaving the ranking and 10 newcomers in the top 300.
- On a net basis, the countries with more funds entering the ranking during the same period were UK and South Korea (two funds), while Germany and Japan experienced the highest net losses (three funds).